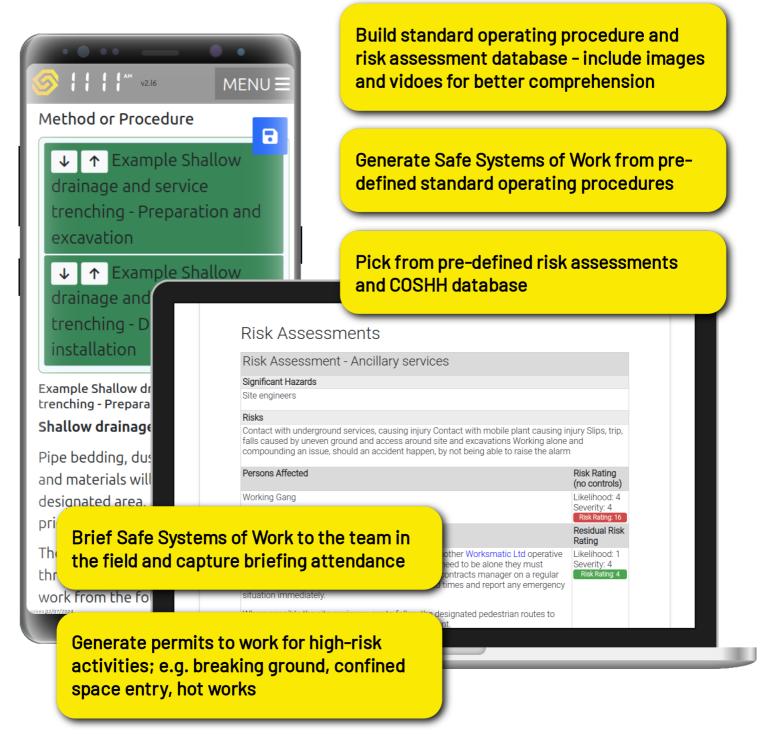

### SSoW & RAMS

Safe System of Works (SSoW) / Risk Assessment Method Statements (RAMS) and Briefing Evidence