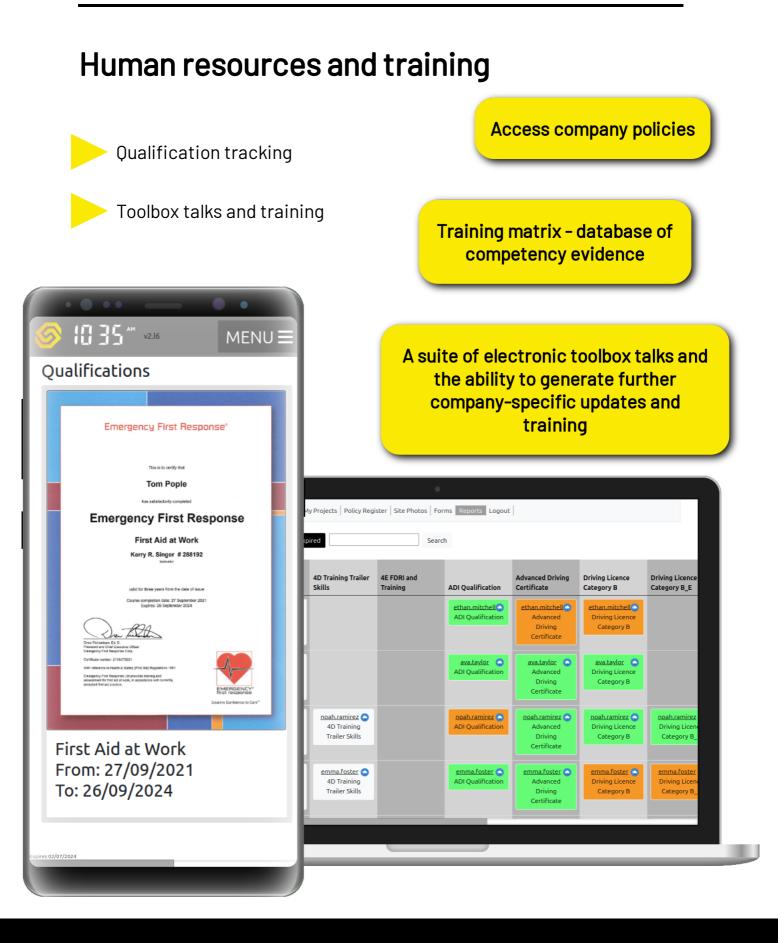

### Time and attendance tracking

### SSoW & RAMS

Safe System of Works (SSoW) / Risk Assessment Method Statements (RAMS) and Briefing Evidence